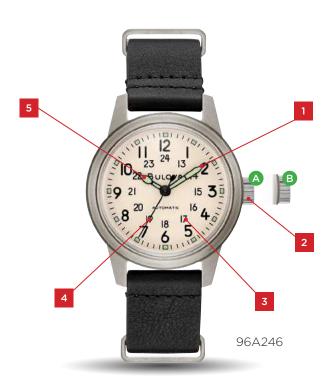

#### **SETTING THE TIME**

- Pull the crown out to the 2nd position, B.
- Turn the crown to set hour and minute hands.
- After the time has been set, push the brown back to the Normal Crown Position, A

#### READING THE MILITARY HACK WATCH

- 1 Minute Hand
- 2 Normal Crown Position
- 3 Inner 24-Hour Track
- 4 Second Hand
- 5 Hour Hand