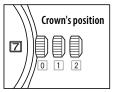

# Setting the time

Pull the crown out to position when the second hand points 0 second.

The second hand stops.

- 2. Rotate the crown to set the time.
  - Change of date indication shows it just became AM. Take care the time set is AM or PM.
  - Move the hands 4 or 5 minutes forward and move them back to the right time to set the time more precisely.
- 3. Push the crown in to position o in accordance with a reliable time source to finish the procedure.

### Setting the date indication

- Do not adjust the date indication while the watch shows 9:00 PM 1:00 AM.
   Otherwise, the date indication may change incorrectly thereafter.
- Date indication adjustment is required on the first days of March, May, July, October and December.
- **1.** Pull the crown out to position 1.
- 2. Rotate the crown counterclockwise to set the date indication.
- 3. Push the crown in to position o to finish the procedure.

## Resetting the watch — All Reset

Confirm the following before All Reset.

- The power reserve indication hand points level 3 or 2.
- The chronograph has been reset.
- 1. Pull the crown out to position 2 when the second hand points 0 second.