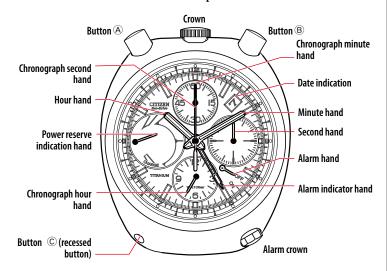

## **Component identification**

• Models with the crown at the 3 o'clock position

• Models with the crown at the 12 o'clock position

- Actual appearance may differ from the illustrations.
- The crown has two positions when pulling it out.
- Refer also to our web page for detail of usage of the scale and bezel on the watch.
   (http://www.citizenwatch-global.com/support/pdf/enhanced/e.pdf)