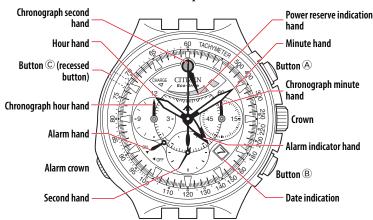

## **Component identification**

• Models with the crown at the 3 o'clock position

• Models with the crown at the 12 o'clock position

- Actual appearance may differ from the illustrations.
- The crown has two positions when pulling it out.
- Refer also to our web page for detail of usage of the scale and bezel on the watch.
   (http://www.citizenwatch-global.com/support/pdf/enhanced/e.pdf)