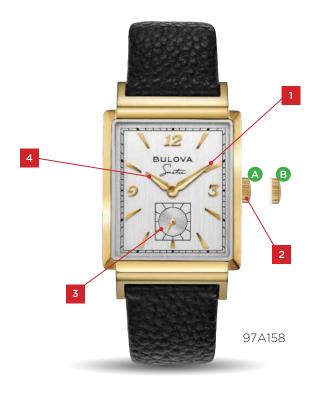

## SETTING THE TIME

- Pull the crown out to the 1st position, **B**.
- Turn the crown to set hour and minute hands.
- When the crown is pushed back to the Normal Crown Position, (A), small second hand begins to run.

## READING THE FRANK SINATRA MY WAY

- 1 Minute Hand
- 2 Normal Crown Position
- <sup>3</sup> Small Second Hand
- Hour Hand